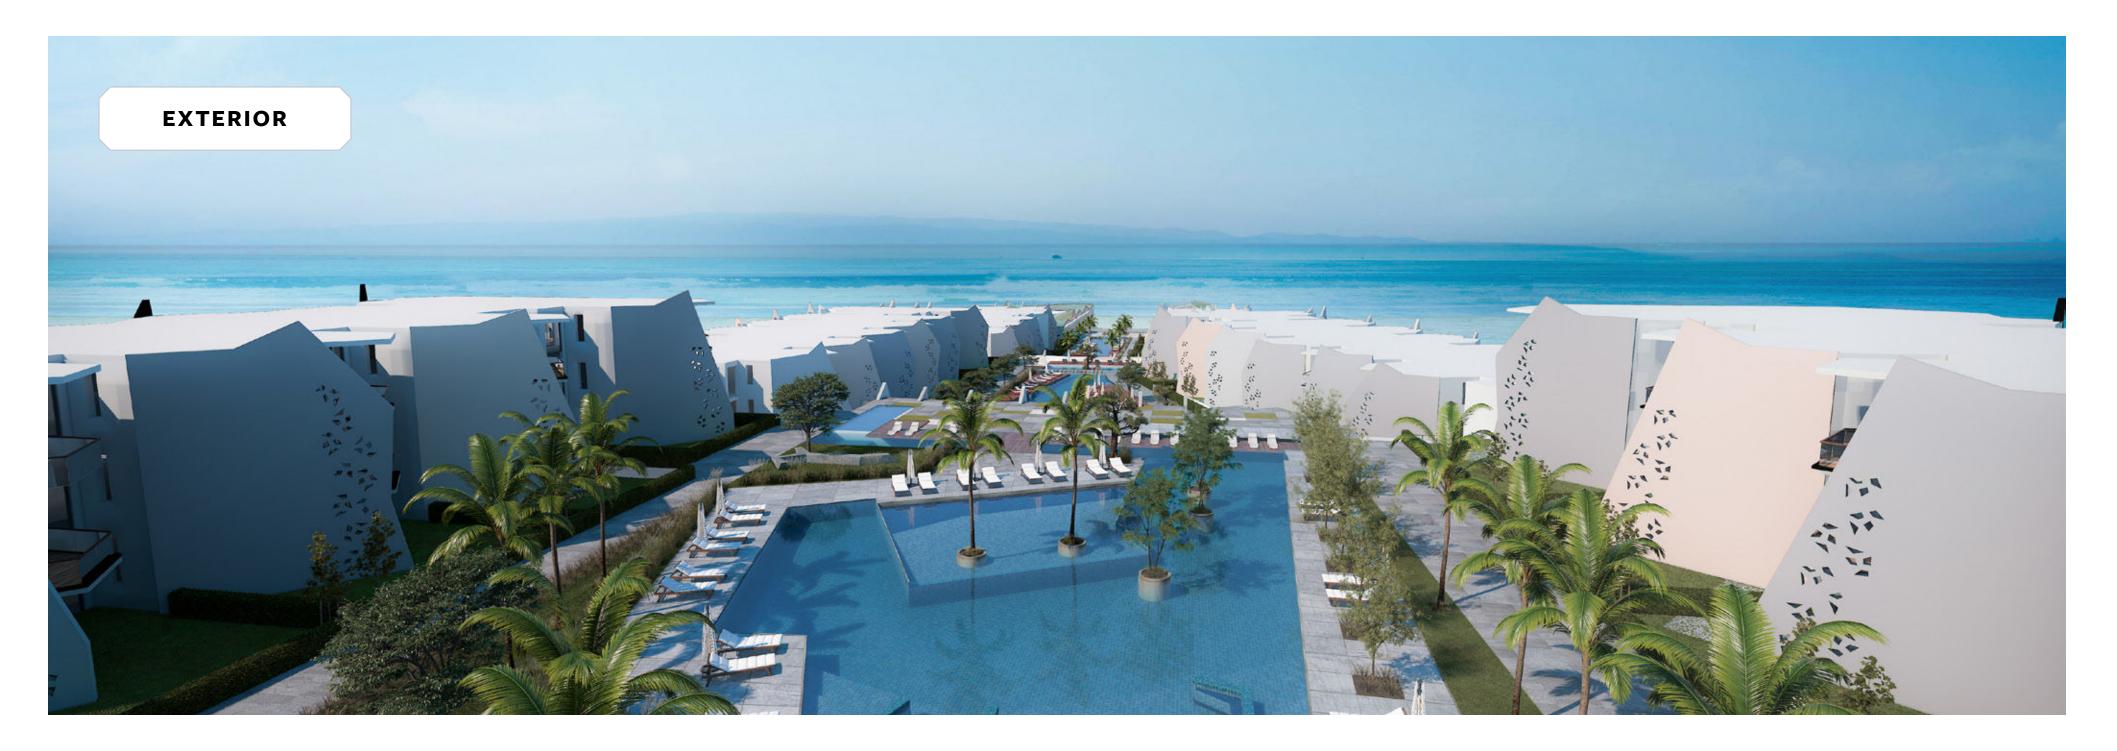

## EXTERIORS

### **INSPIRED EXTERIORS**

Inspired by the masonry 'sails' translated by Paul Klee's painting 'Soul of Places', The House Hotel & Residence - Royale is the re-creation of an artful image that dialogues both with the sea through the metaphor of sailing and the soul of the place through recalling the light to express the laidback style of living in North Africa's coast. A quick glance at the hotel's impressive exteriors consists of unexpected glimpses into noble perspectives and authentic touches, articulated in an inviting fan pattern, engulfing windows facing the sea. By infusing geometric ornamentation to adorn streamlined modern facades, the hotel's royal exteriors open up towards the Mediterranean to - metaphorically and literally - protect themselves from direct sunlight through small constellation holes, iconic to Fouka Bay while leaving visitors in a state-of-awe to discover more.