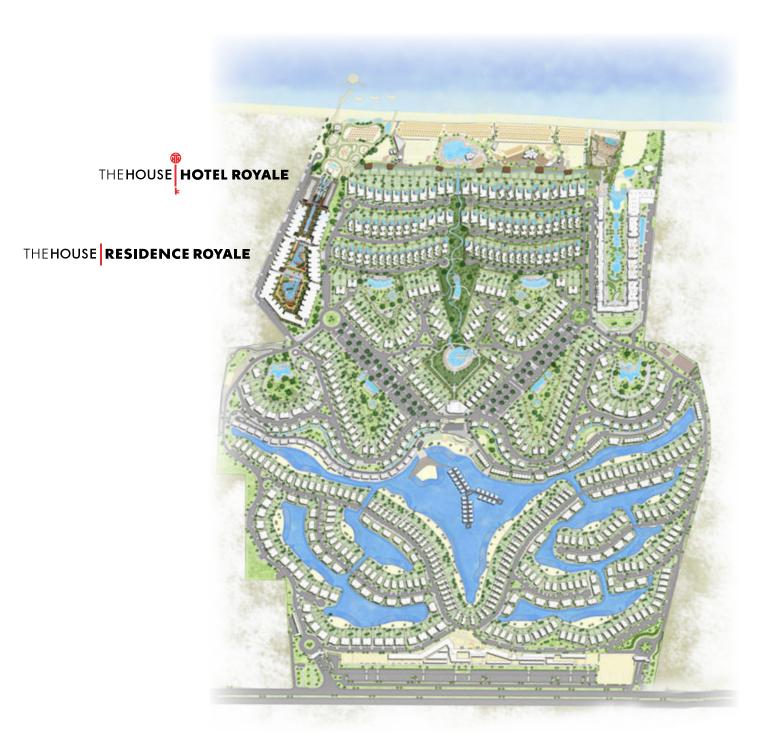

#### MASTER PLAN

### A WHOLE NEW LEVEL OF LUXURY LIVING

Tucked away in a tranquil yet strategic strip overlooking Fouka Bay's breathtaking coastline, The House Hotel & Residence - Royale introduces an innovative configuration, essential to invite tranquil nature and captivating seascapes into every corner of your serviced apartment. Master-planned on 3 different elevations, the hotel's leveled typology sets all units on varied inclinations angled at 30, 45 or 90 degrees to ensure unobscured waterfront views for every home type.

Designed to lend impressive space and flexibility for all unit types, all fully-furnished apartments enjoy ideal ventilation, ample sun-light and a grand aesthetic nature steeped in floating surroundings. Boasting private yet animated lush vistas that directly open onto a private beach, residents can enjoy top-notch dining and retail experiences perfected by breathtaking views.

### THEHOUSE HOTEL ROYALE

### THEHOUSE RESIDENCE ROYALE