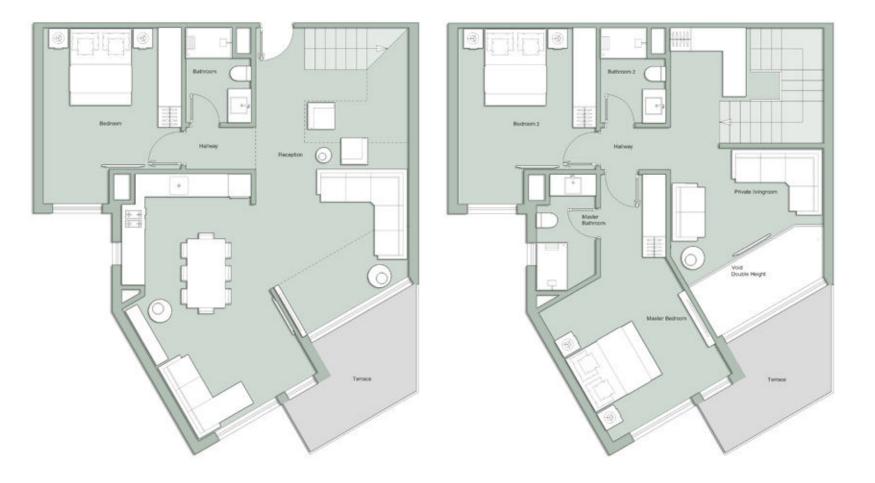

#### GROUND FLOOR

FIRST FLOOR

| 3 BEDROOMS              |             |
|-------------------------|-------------|
| ANGLE                   | <b>90</b> ° |
| Reception + Kitchenette | 6.4 x 7.5   |
| Bedroom                 | 4.6 x 3.6   |
| Bathroom                | 2.5 x 1.7   |
| Terrace                 | 4.1 x 2.8   |
| Private living          | 3.3 x 3.4   |
| Master Bedroom          | 5.5 x 4.1   |
| Master Bathroom         | 2.5 x 1.7   |
| Dressing                | 2 x 1.8     |
| Bedroom 2               | 4.6 x 3.6   |
| Bathroom 2              | 2.5 x 1.7   |
| Gross Area 220m²        |             |

#### GROUND FLOOR

FIRST FLOOR