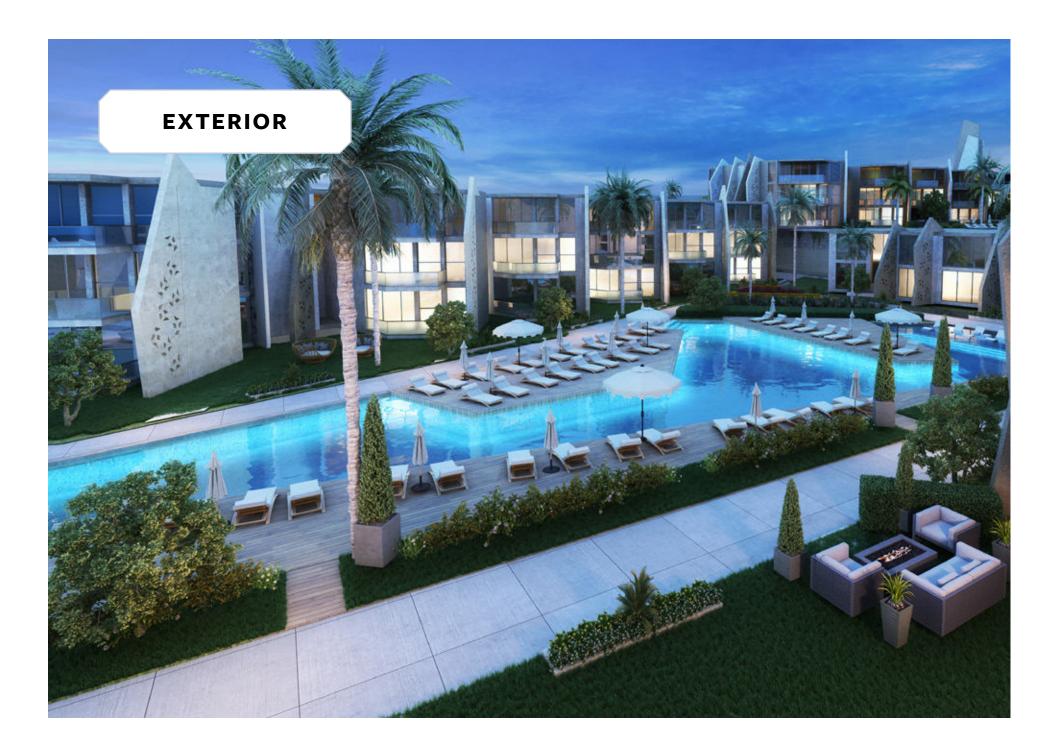

## EXTERIORS

### **INSPIRED EXTERIORS**

Inspired by the masonry 'sails' translated by Paul Klee's painting 'Soul of Places', The House Hotel & Residence - Royale is the re-creation of an artful image that dialogues both with the sea through the metaphor of sailing and the soul of the place through recalling the light to express the laidback style of living in North Africa's coast. A quick glance at the hotel's impressive exteriors consists of unexpected glimpses into noble perspectives and authentic touches, articulated in an inviting fan pattern, engulfing windows facing the sea. By infusing geometric ornamentation to adorn streamlined modern facades, the hotel's royal exteriors open up towards the Mediterranean to - metaphorically and literally - protect themselves from direct sunlight through small constellation holes, iconic to Fouka Bay while leaving visitors in a state-of-awe to discover more.