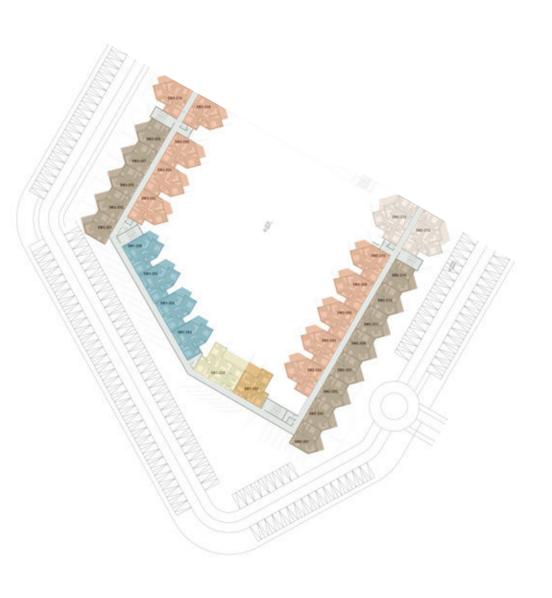

#### MASTER PLAN

### A WHOLE NEW LEVEL OF LUXURY LIVING

Tucked away in a tranquil yet strategic strip overlooking Fouka Bay's breathtaking coastline, The House Hotel & Residence - Royale introduces an innovative configuration, essential to invite tranquil nature and captivating seascapes into every corner of your serviced apartment. Master-planned on 3 different elevations, the hotel's leveled typology sets all units on varied inclinations angled at 30, 45 or 90 degrees to ensure unobscured waterfront views for every home type.

Designed to lend impressive space and flexibility for all unit types, all fully-furnished apartments enjoy ideal ventilation, ample sun-light and a grand aesthetic nature steeped in floating surroundings. Boasting private yet animated lush vistas that directly open onto a private beach, residents can enjoy top-notch dining and retail experiences perfected by breathtaking views.