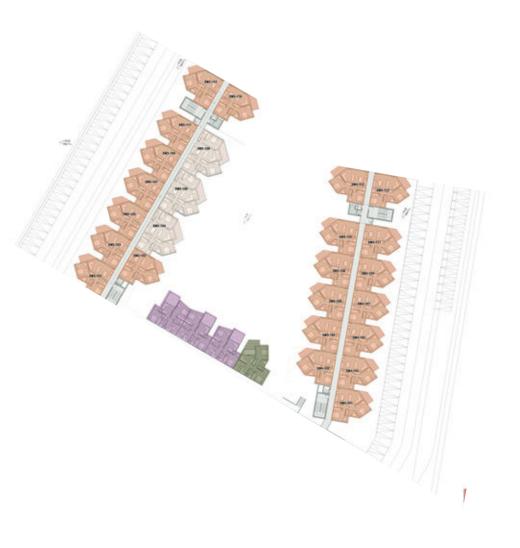

rpiece of glamorous luxury waiting to be called home.















### A TO Z FULLY EQUIPPED LUXURY

Possibly the best part of your stay at The House Hotel & Residence - Royale is that your fully furnished serviced apartment is an exclusive retreat of utmost privacy, while offering A to Z luxury on par with elegant hotels however long you wish to stay. Spacious, sleek and well-equipped with state-of-the art kitchens and air conditioning systems, your apartment embodies excellence based on The House Hotel standards while enjoying full access to 24/7 housekeeping and concierge services, in addition to placing your life at the intersection of exclusive tranquility and non-stop action.















## FLOOR PLANS



BEACH





Type 01

Type 02

Type 03

Type 04

Type 05

























#### 1 BEDROOM

## τύρε Ο1

| ANGLE                   | <b>45</b> ° |
|-------------------------|-------------|
| Reception + Kitchenette | 4 X 8.4     |
| Bedroom                 | 3.6 x 4.6   |
| Bathroom                | 2.5 X 1.7   |
| Terrace                 | 1.8 x 3.6   |

### Gross Area 80m²



#### 2 BEDROOMS

## TYPE O2

| ANGLE                   | $45^{\circ}$ |
|-------------------------|--------------|
| Reception + Kitchenette | 8.15 x 4     |
| Master Bedroom          | 3.9 x 3.6    |
| Master Bathroom         | 3.25 X 1.55  |
| Dressing                | 1.7 X 2.5    |
| Bedroom                 | 3.6 x 4.6    |
| Bathroom                | 1.7 X 2.5    |
| Terrace                 | 1.95 X 4.9   |
|                         |              |

Gross Area 110m<sup>2</sup>