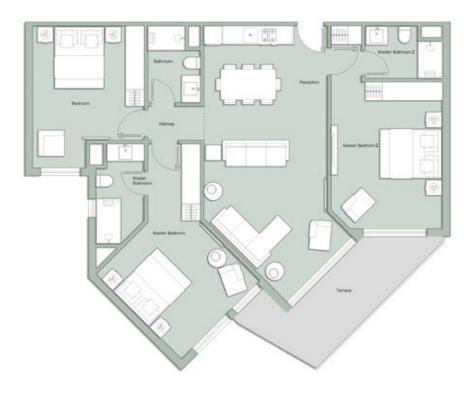

#### 3 BEDROOMS

## τγρε ο6

| ANGLE                   | <b>45</b> ° |
|-------------------------|-------------|
| Reception + Kitchenette | 8.9 x 4     |
| Master Bedroom          | 3.9 x 3.6   |
| Master Bathroom         | 3.2 x 1.55  |
| Dressing                | 2.5 x 1.7   |
| Master Bedroom 2        | 3.6 x 4.7   |
| Master Bathroom 2       | 2.5 x 1.7   |
| Bedroom                 | 4.6 x 3.6   |
| Bathroom                | 2.5 x 1.7   |
| Terrace                 | 3 x 5.8     |
|                         |             |

Gross Area 150m²

| 3 BEDROOMS              |             |
|-------------------------|-------------|
| ANGLE                   | <b>30</b> ° |
| Reception + Kitchenette | 6 x 7.5     |
| Bedroom                 | 4.6 x 3.6   |
| Bathroom                | 2.5 x 1.7   |
| Terrace                 | 4.1 x 2.0   |
| Private living          | 4 x 3.5     |
| Master Bedroom          | 3.6 x 3.9   |
| Master Bathroom         | 1.5 x 3.3   |
| Dressing                | 2 x 1.8     |
| Bedroom 2               | 4.6 x 3.6   |
| Bathroom 2              | 2.5 x 1.7   |
| Terrace                 | 4.1 x 2.0   |
| Gross Area 220m²        |             |