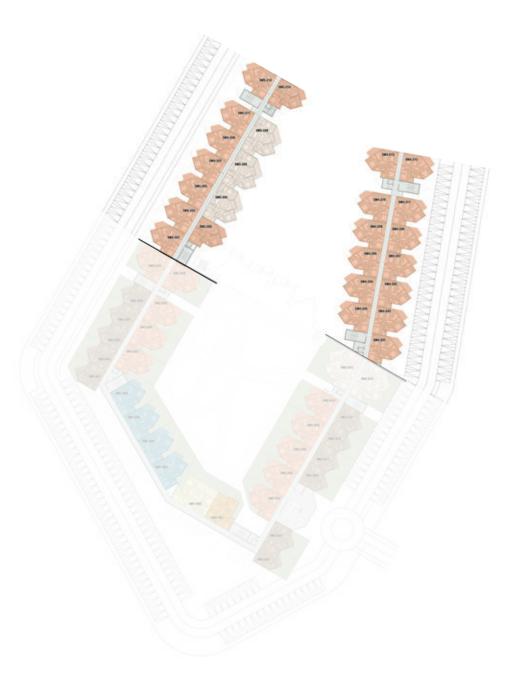

ce of glamorous luxury waiting to be called home.















### A TO Z FULLY EQUIPPED LUXURY

Possibly the best part of your stay at The House Hotel & Residence - Royale is that your fully furnished serviced apartment is an exclusive retreat of utmost privacy, while offering A to Z luxury on par with elegant hotels however long you wish to stay. Spacious, sleek and well-equipped with state-of-the art kitchens and air conditioning systems, your apartment embodies excellence based on The House Hotel standards while enjoying full access to 24/7 housekeeping and concierge services, in addition to placing your life at the intersection of exclusive tranquility and non-stop action.















## FLOOR PLANS



BEACH





Type 01

Type 02

Type 03

Type 04

Type 05

























#### 1 BEDROOM

## τύρε Ο1

| ANGLE                   | <b>45</b> ° |
|-------------------------|-------------|
| Reception + Kitchenette | 4 X 8.4     |
| Bedroom                 | 3.6 x 4.6   |
| Bathroom                | 2.5 X 1.7   |
| Terrace                 | 1.8 x 3.6   |

### Gross Area 80m²



#### 2 BEDROOMS

## TYPE O2

| ANGLE                   | $45^{\circ}$ |
|-------------------------|--------------|
| Reception + Kitchenette | 8.15 x 4     |
| Master Bedroom          | 3.9 x 3.6    |
| Master Bathroom         | 3.25 X 1.55  |
| Dressing                | 1.7 X 2.5    |
| Bedroom                 | 3.6 x 4.6    |
| Bathroom                | 1.7 X 2.5    |
| Terrace                 | 1.95 X 4.9   |
|                         |              |

Gross Area 110m<sup>2</sup>



###