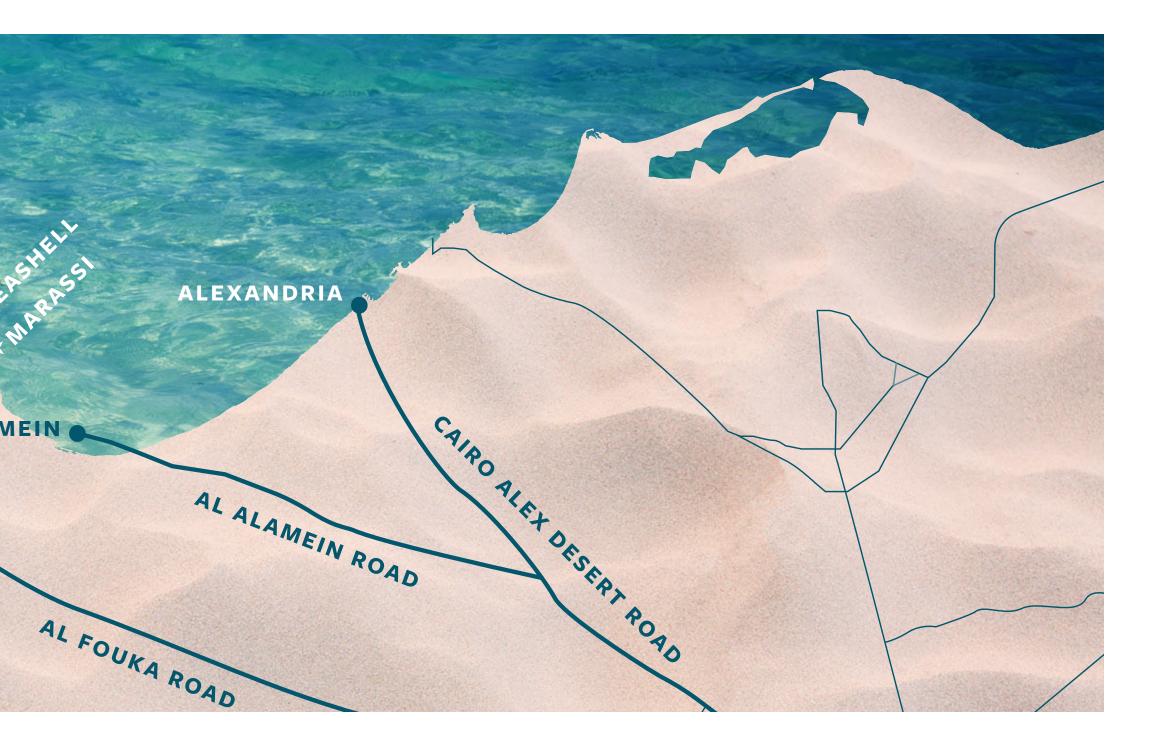

### AN EXCLUSIVE LOCATION LIKE NO OTHER

Blissfully basking by Ras El Hekma's gleaming coastline to boast an exclusive spot on the North Coast's azure shoreline, Fouka Bay rolls out on 1 million square meters to offer an abundance of signature experiences, you'd normally have to travel thousands of miles for. Planned with your convenience in mind, the idyllic development is just a pleasant 3 hour drive from Cairo, and only minutes away from Fouka Road. It is also ideally located 211 km from Alexandria, and 75 km from Marsa Matrouh, setting itself as the greatest year-round escape in the North Coast.

MARSA MATROUH

> SIDI ABDEL RAHMAN

SETHERM

Fouka

AL ALAMEIN