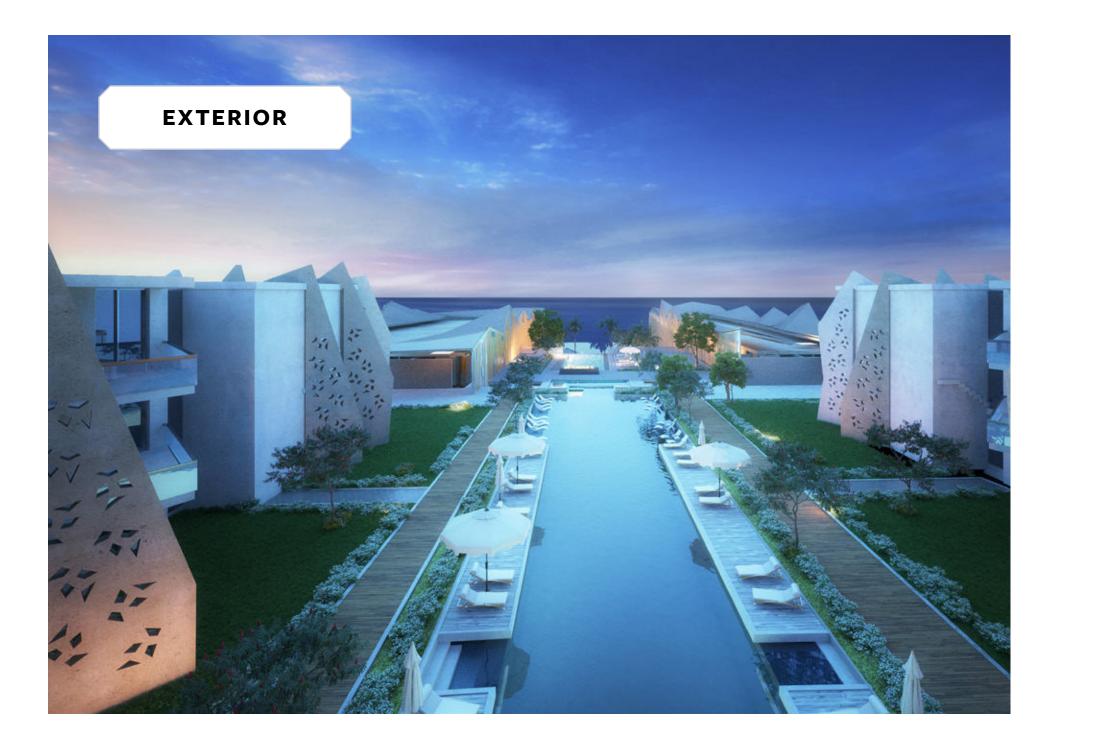

## EXTERIORS

### **INSPIRED EXTERIORS**

Inspired by the masonry 'sails' translated by Paul Klee's painting 'Soul of Places', The House Hotel & Residence - Royale is the re-creation of an artful image that dialogues both with the sea through the metaphor of sailing and the soul of the place through recalling the light to express the laidback style of living in North Africa's coast. A quick glance at the hotel's impressive exteriors consists of unexpected glimpses into noble perspectives and authentic touches, articulated in an inviting fan pattern, engulfing windows facing the sea. By infusing geometric ornamentation to adorn streamlined modern facades, the hotel's royal exteriors open up towards the Mediterranean to - metaphorically and literally - protect themselves from direct sunlight through small constellation holes, iconic to Fouka Bay while leaving visitors in a state-of-awe to discover more.