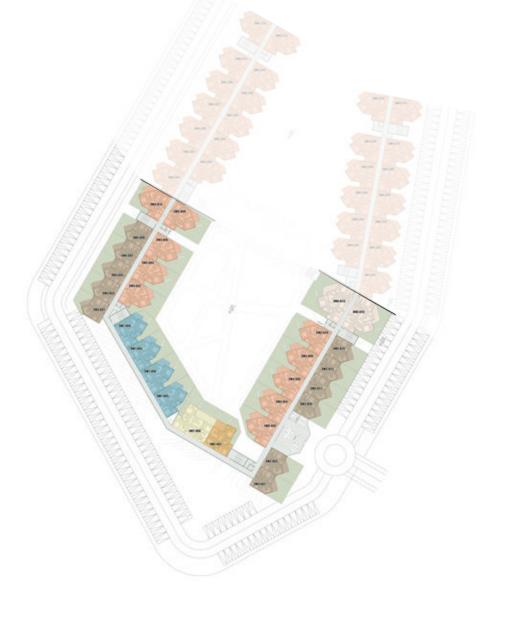

#### MASTER PLAN

### A WHOLE NEW LEVEL OF LUXURY LIVING

Tucked away in a tranquil yet strategic strip overlooking Fouka Bay's breathtaking coastline, The House Hotel & Residence - Royale introduces an innovative configuration, essential to invite tranquil nature and captivating seascapes into every corner of your serviced apartment. Master-planned on 3 different elevations, the hotel's leveled typology sets all units on varied inclinations angled at 30, 45 or 90 degrees to ensure unobscured waterfront views for every home type.

## FLOOR PLANS

BEACH

Type 01

Type 02

Type 03

Type 04

Type 05