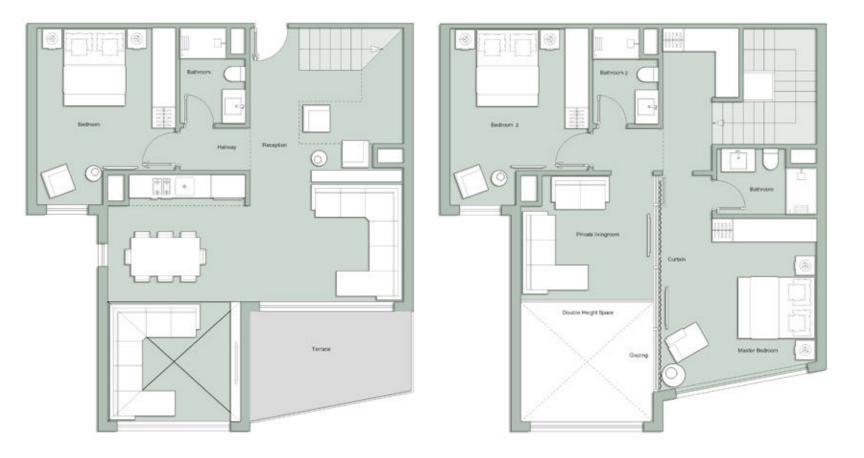

Gross Area 150m²

| 3 BEDROOMS              |             |
|-------------------------|-------------|
| ANGLE                   | <b>30</b> ° |
| Reception + Kitchenette | 6 x 7.5     |
| Bedroom                 | 4.6 x 3.6   |
| Bathroom                | 2.5 x 1.7   |
| Terrace                 | 4.1 x 2.0   |
| Private living          | 4 x 3.5     |
| Master Bedroom          | 3.6 x 3.9   |
| Master Bathroom         | 1.5 x 3.3   |
| Dressing                | 2 x 1.8     |
| Bedroom 2               | 4.6 x 3.6   |
| Bathroom 2              | 2.5 x 1.7   |
| Terrace                 | 4.1 x 2.0   |
| Gross Area 220m²        |             |

#### GROUND FLOOR

FIRST FLOOR

| 3 BEDROOMS              |             |
|-------------------------|-------------|
| ANGLE                   | <b>90</b> ° |
| Reception + Kitchenette | 6.4 x 7.5   |
| Bedroom                 | 4.6 x 3.6   |
| Bathroom                | 2.5 x 1.7   |
| Terrace                 | 4.1 x 2.8   |
| Private living          | 3.3 x 3.4   |
| Master Bedroom          | 5.5 x 4.1   |
| Master Bathroom         | 2.5 x 1.7   |
| Dressing                | 2 x 1.8     |
| Bedroom 2               | 4.6 x 3.6   |
| Bathroom 2              | 2.5 x 1.7   |
| Gross Area 220m²        |             |