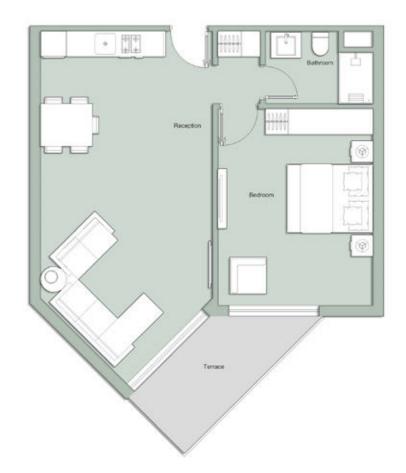

#### 2 BEDROOMS

## TYPE O2

| ANGLE                   | $45^{\circ}$ |
|-------------------------|--------------|
| Reception + Kitchenette | 8.15 x 4     |
| Master Bedroom          | 3.9 x 3.6    |
| Master Bathroom         | 3.25 X 1.55  |
| Dressing                | 1.7 X 2.5    |
| Bedroom                 | 3.6 x 4.6    |
| Bathroom                | 1.7 X 2.5    |
| Terrace                 | 1.95 X 4.9   |
|                         |              |

Gross Area 110m<sup>2</sup>