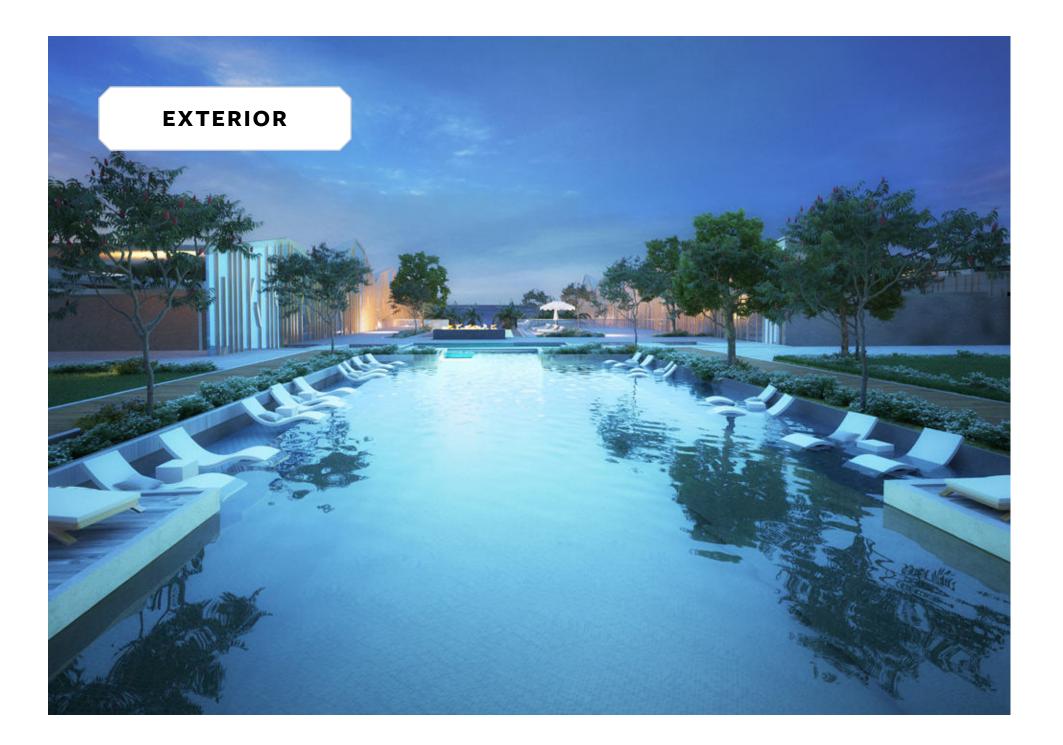

## EXTERIORS

### **INSPIRED EXTERIORS**

Inspired by the masonry 'sails' translated by Paul Klee's painting 'Soul of Places', The House Hotel & Residence - Royale is the re-creation of an artful image that dialogues both with the sea through the metaphor of sailing and the soul of the place through recalling the light to express the laidback style of living in North Africa's coast. A quick glance at the hotel's impressive exteriors consists of unexpected glimpses into noble perspectives and authentic touches, articulated in an inviting fan pattern, engulfing windows facing the sea. By infusing geometric ornamentation to adorn streamlined modern facades, the hotel's royal exteriors open up towards the Mediterranean to - metaphorically and literally - protect themselves from direct sunlight through small constellation holes, iconic to Fouka Bay while leaving visitors in a state-of-awe to discover more.