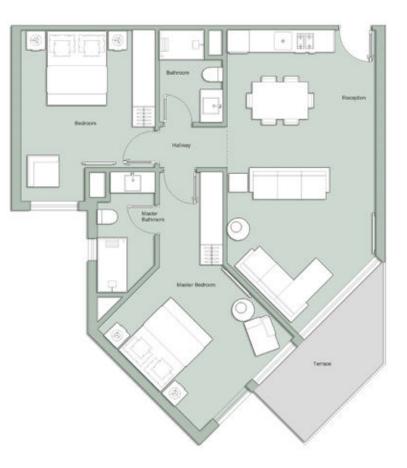

#### 2 BEDROOMS

## τγρε ο3

| ANGLE                   | <b>30</b> ° |
|-------------------------|-------------|
| Reception + Kitchenette | 8 x 4       |
| Master Bedroom          | 3.9 x 3.6   |
| Master Bathroom         | 3 X 1.55    |
| Dressing                | 2.2 X 1.7   |
| Bedroom                 | 3.6 x 4.6   |
| Bathroom                | 2.5 X 1.7   |
| Terrace                 | 2.4 X 4.5   |
|                         |             |

Gross Area 110m<sup>2</sup>