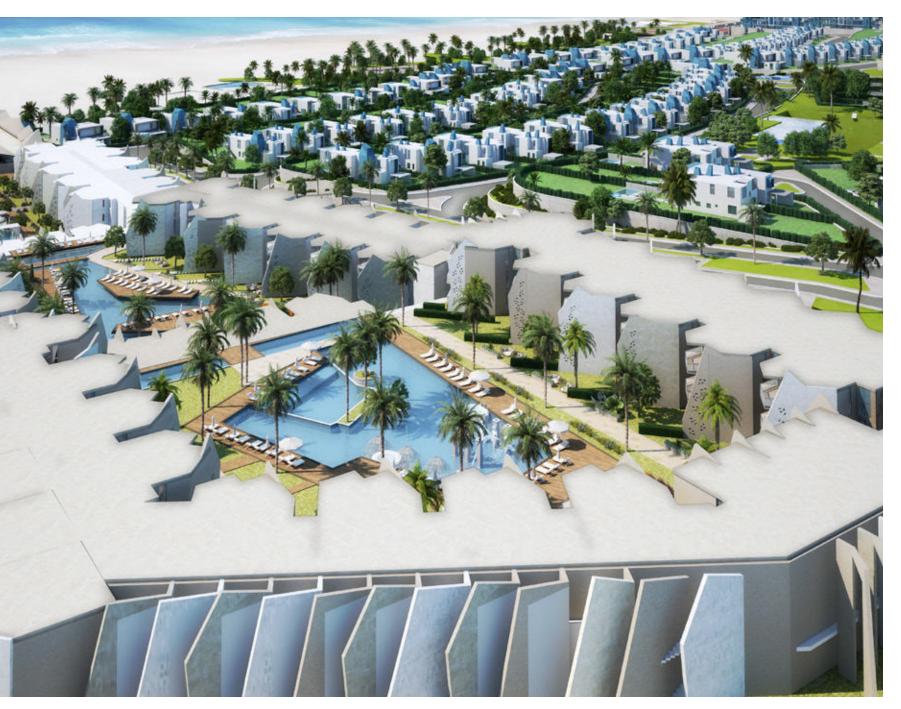

Wake up to a joyous mosaic of 12 island clusters, beckoning paradise-surroundings; fringed by 7 km of white sandy beaches, and soaked in Crystal Lagoons<sup>®</sup> all around. Expertly conceived by Tatweer Misr and world renowned Italian architects Gianluca Peluffo and Partners, Fouka Bay is the place to socialize, relax and repose, as you experience a unique profusion of tropical island life. The development brings to fruition a special blend of beachfront simplicity, and true exclusivity, so that you can enjoy a front-row seat onto Ras El Hekma's virgin coastline.

Every aspect of Fouka Bay is crafted around relaxation, and enjoyment inviting the whole family to leave the pressures of city life behind and journey across floating landscapes anytime of the year.

### AN EXCLUSIVE LOCATION LIKE NO OTHER

Blissfully basking by Ras El Hekma's gleaming coastline to boast an exclusive spot on the North Coast's azure shoreline, Fouka Bay rolls out on 1 million square meters to offer an abundance of signature experiences, you'd normally have to travel thousands of miles for. Planned with your convenience in mind, the idyllic development is just a pleasant 3 hour drive from Cairo, and only minutes away from Fouka Road. It is also ideally located 211 km from Alexandria, and 75 km from Marsa Matrouh, setting itself as the greatest year-round escape in the North Coast.