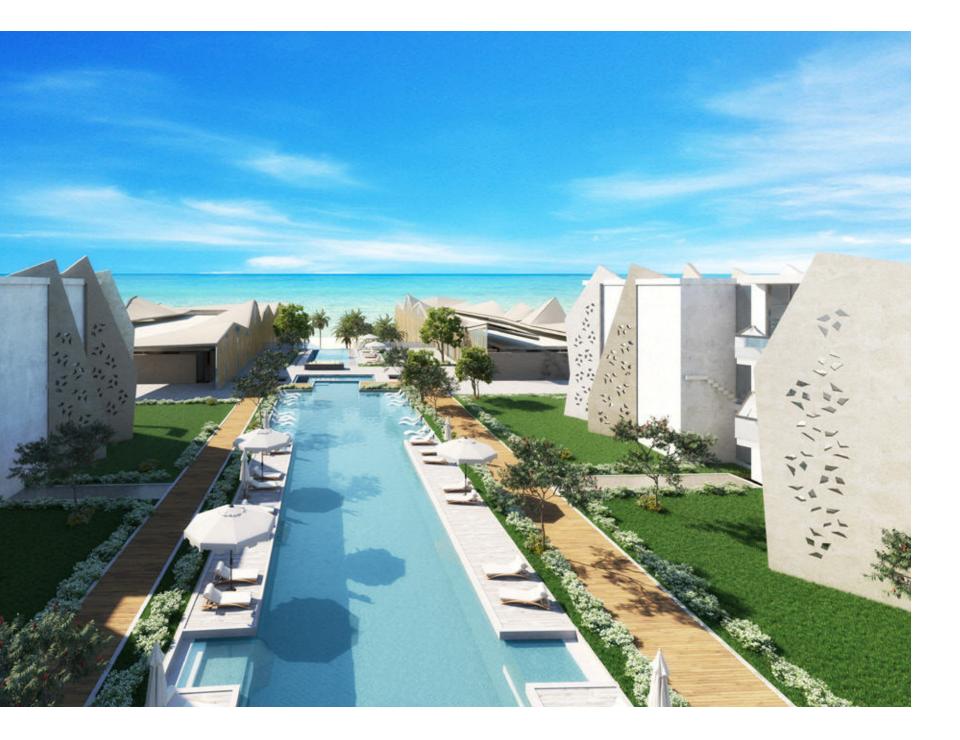

## EXTERIORS

### **INSPIRED EXTERIORS**

Inspired by the masonry 'sails' translated by Paul Klee's painting 'Soul of Places', The House Hotel & Residence - Royale is the re-creation of an artful image that dialogues both with the sea through the metaphor of sailing and the soul of the place through recalling the light to express the laidback style of living in North Africa's coast. A quick glance at the hotel's impressive exteriors consists of unexpected glimpses into noble perspectives and authentic touches, articulated in an inviting fan pattern, engulfing windows facing the sea. By infusing geometric ornamentation to adorn streamlined modern facades, the hotel's royal exteriors open up towards the Mediterranean to - metaphorically and literally - protect themselves from direct sunlight through small constellation holes, iconic to Fouka Bay while leaving visitors in a state-of-awe to discover more.