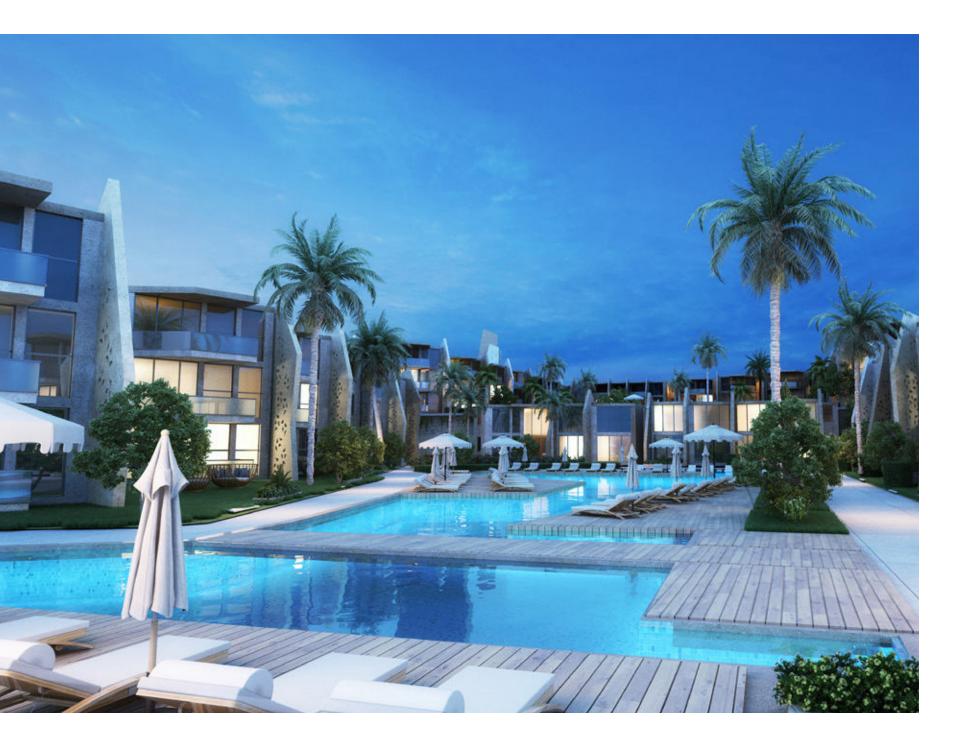

## EXTERIORS

### **INSPIRED EXTERIORS**

Inspired by the masonry 'sails' translated by Paul Klee's painting 'Soul of Places', The House Hotel & Residence - Royale is the re-creation of an artful image that dialogues both with the sea through the metaphor of sailing and the soul of the place through recalling the light to express the laidback style of living in North Africa's coast. A quick glance at the hotel's impressive exteriors consists of unexpected glimpses into noble perspectives and authentic touches, articulated in an inviting fan pattern, engulfing windows facing the sea. By infusing geometric ornamentation to adorn streamlined modern facades, the hotel's royal exteriors open up towards the Mediterranean to - metaphorically and literally - protect themselves from direct sunlight through small constellation holes, iconic to Fouka Bay while leaving visitors in a state-of-awe to discover more.