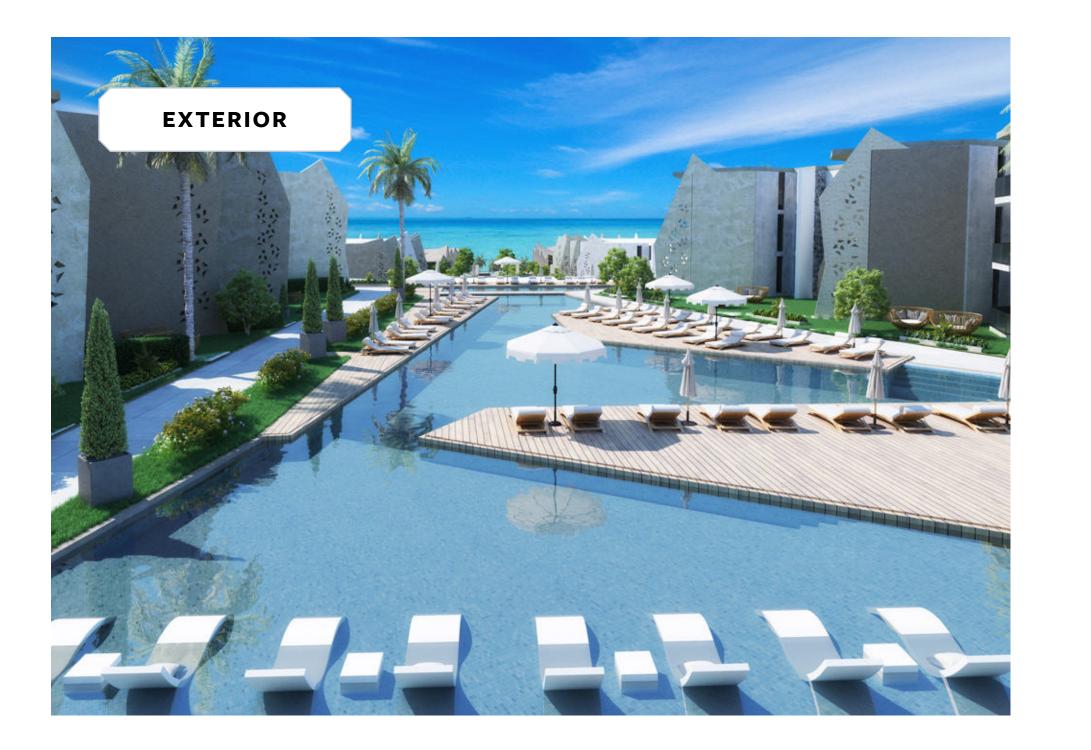

## EXTERIORS

### **INSPIRED EXTERIORS**

Inspired by the masonry 'sails' translated by Paul Klee's painting 'Soul of Places', The House Hotel & Residence - Royale is the re-creation of an artful image that dialogues both with the sea through the metaphor of sailing and the soul of the place through recalling the light to express the laidback style of living in North Africa's coast. A quick glance at the hotel's impressive exteriors consists of unexpected glimpses into noble perspectives and authentic touches, articulated in an inviting fan pattern, engulfing windows facing the sea. By infusing geometric ornamentation to adorn streamlined modern facades, the hotel's royal exteriors open up towards the Mediterranean to - metaphorically and literally - protect themselves from direct sunlight through small constellation holes, iconic to Fouka Bay while leaving visitors in a state-of-awe to discover more.