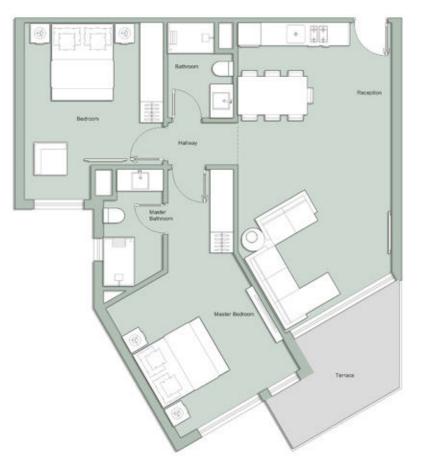

#### 2 BEDROOMS

# τγρε ο4

| ANGLE                   | <b>90</b> ° |
|-------------------------|-------------|
| Reception + Kitchenette | 7.1 x 4     |
| Master Bedroom          | 3.8 x 3.45  |
| Master Bathroom         | 2.5 x 1.75  |
| Dressing                | 2.6 x 1.7   |
| Bedroom                 | 3.6 x 4.6   |
| Bathroom                | 1.7 x 2.5   |
| Terrace                 | 4.2 x 2.2   |
|                         |             |