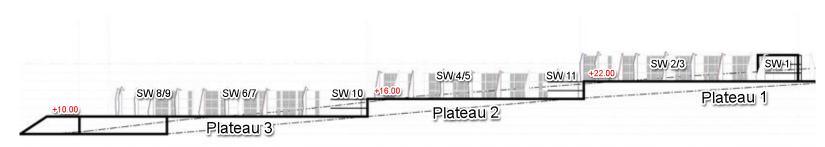

### A WHOLE NEW LEVEL OF LUXURY LIVING

Tucked away in a tranquil yet strategic strip overlooking Fouka Bay's breathtaking coastline, The House Hotel & Residence - Royale introduces an innovative configuration, essential to invite tranquil nature and captivating seascapes into every corner of your serviced apartment. Master-planned on 3 different elevations, the hotel's leveled typology sets all units on varied inclinations angled at 30, 45 or 90 degrees to ensure unobscured waterfront views for every home type.