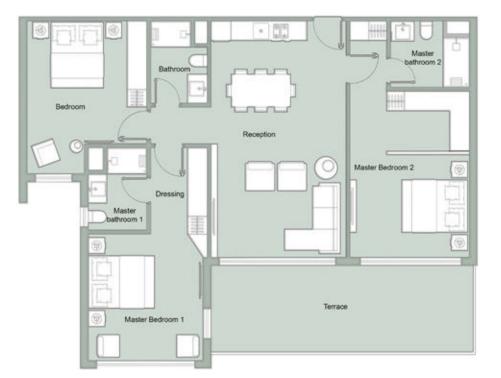

#### 3 BEDROOMS

# **ТҮРЕ** 05

| ANGLE                   | <b>90</b> ° |
|-------------------------|-------------|
|                         | -           |
| Reception + Kitchenette | 7.2 x 4     |
| Master Bedroom          | 3.8 x 3.0   |
| Master Bathroom         | 2.5 x 1.8   |
| Dressing                | 1.7 x 3.2   |
| Master Bedroom 2        | 5 x 3.6     |
| Master Bathroom 2       | 2 x 2.4     |
| Bedroom                 | 3.6 x 4.7   |
| Bathroom                | 2.5 x 1.7   |
| Terrace                 | 7.7 x 2.65  |

Gross Area 150m<sup>2</sup>