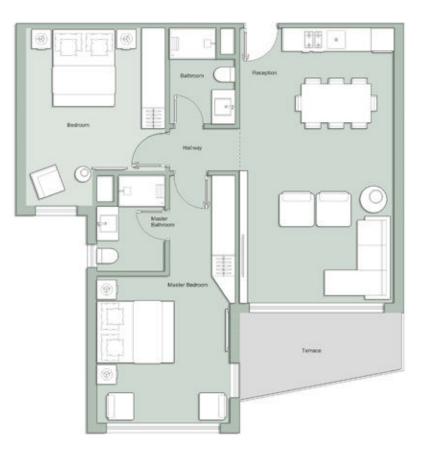

#### 2 BEDROOMS

## TYPE O2

| ANGLE                   | $45^{\circ}$ |
|-------------------------|--------------|
| Reception + Kitchenette | 8.15 x 4     |
| Master Bedroom          | 3.9 x 3.6    |
| Master Bathroom         | 3.25 X 1.55  |
| Dressing                | 1.7 X 2.5    |
| Bedroom                 | 3.6 x 4.6    |
| Bathroom                | 1.7 X 2.5    |
| Terrace                 | 1.95 X 4.9   |
|                         |              |

Gross Area 110m<sup>2</sup>