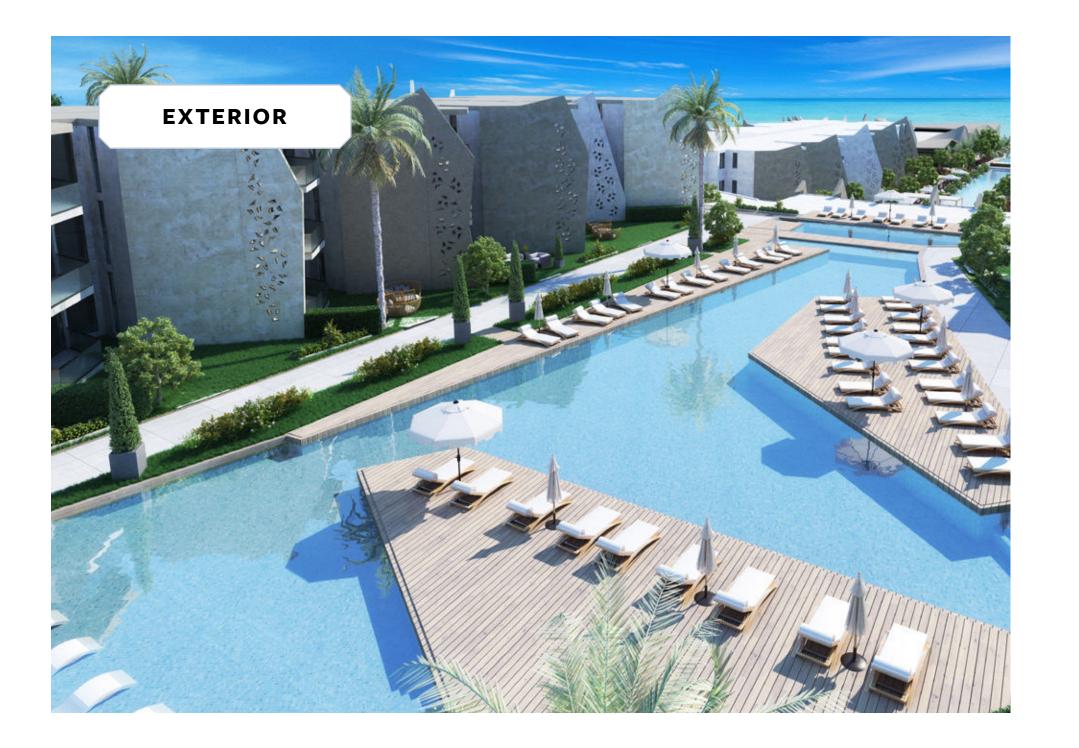

## EXTERIORS

### **INSPIRED EXTERIORS**

Inspired by the masonry 'sails' translated by Paul Klee's painting 'Soul of Places', The House Hotel & Residence - Royale is the re-creation of an artful image that dialogues both with the sea through the metaphor of sailing and the soul of the place through recalling the light to express the laidback style of living in North Africa's coast. A quick glance at the hotel's impressive exteriors consists of unexpected glimpses into noble perspectives and authentic touches, articulated in an inviting fan pattern, engulfing windows facing the sea. By infusing geometric ornamentation to adorn streamlined modern facades, the hotel's royal exteriors open up towards the Mediterranean to - metaphorically and literally - protect themselves from direct sunlight through small constellation holes, iconic to Fouka Bay while leaving visitors in a state-of-awe to discover more.