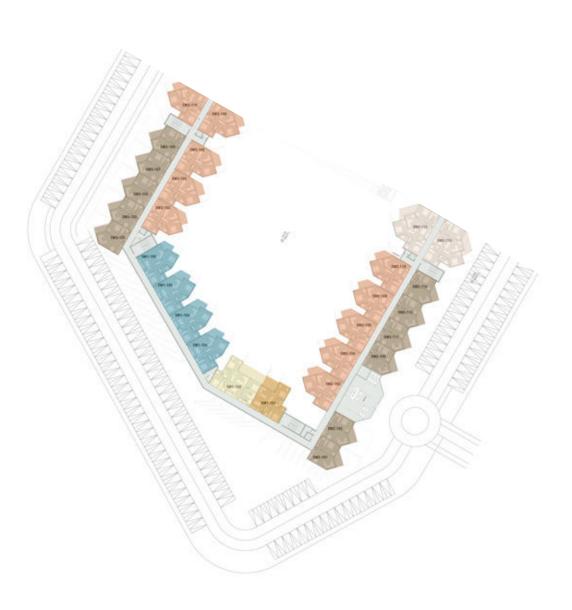

#### MASTER PLAN

### A WHOLE NEW LEVEL OF LUXURY LIVING

Tucked away in a tranquil yet strategic strip overlooking Fouka Bay's breathtaking coastline, The House Hotel & Residence - Royale introduces an innovative configuration, essential to invite tranquil nature and captivating seascapes into every corner of your serviced apartment. Master-planned on 3 different elevations, the hotel's leveled typology sets all units on varied inclinations angled at 30, 45 or 90 degrees to ensure unobscured waterfront views for every home type.

## FLOOR PLANS

BEACH

Type 01

Type 02

Type 03

Type 04

Type 05